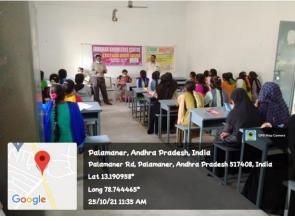

#### JOB DRIVE

### Registered 120

### Short listed - 50

### Selected - 07

| 5.No. | Name of the<br>Candidate | Caste  | JKC             |
|-------|--------------------------|--------|-----------------|
| 1     | N. VEENA                 | ВС     | JKC             |
| 2     | M. JHANSI                | ВС     | JKC             |
| 3     | S. AYESHA                | BC - E | JKC             |
| 4     | GUNA SREE                | SC     |                 |
| 5     | PAVITHRA                 | ВС     |                 |
| 6     | PRAVALLIKA               | SC     |                 |
| 7     | RUPALATHA                | ВС     | Sri Padamavathi |
|       |                          |        | Degree College, |
|       |                          |        | Palamaner       |